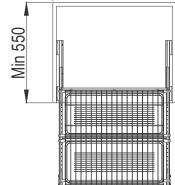

## Detachable Drawer Basket With Bowl and **Dish Installation Manual**

1

| C | abinet | Product     | Dimension |  |  |  |
|---|--------|-------------|-----------|--|--|--|
|   | 500mm  | 435×        | 490×140   |  |  |  |
|   | 600mm  | 535×        | 490×140   |  |  |  |
|   | 700mm  | 635×490×140 |           |  |  |  |
|   | 800mm  | 735×490×140 |           |  |  |  |
|   | 900mm  | 835×        | 490×140   |  |  |  |