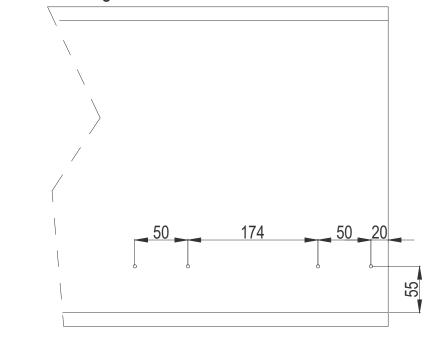

Drill 4 pcs Ø2.5 hole in both side panel of cabinet per dimension as shown in below figure

(2)

3)