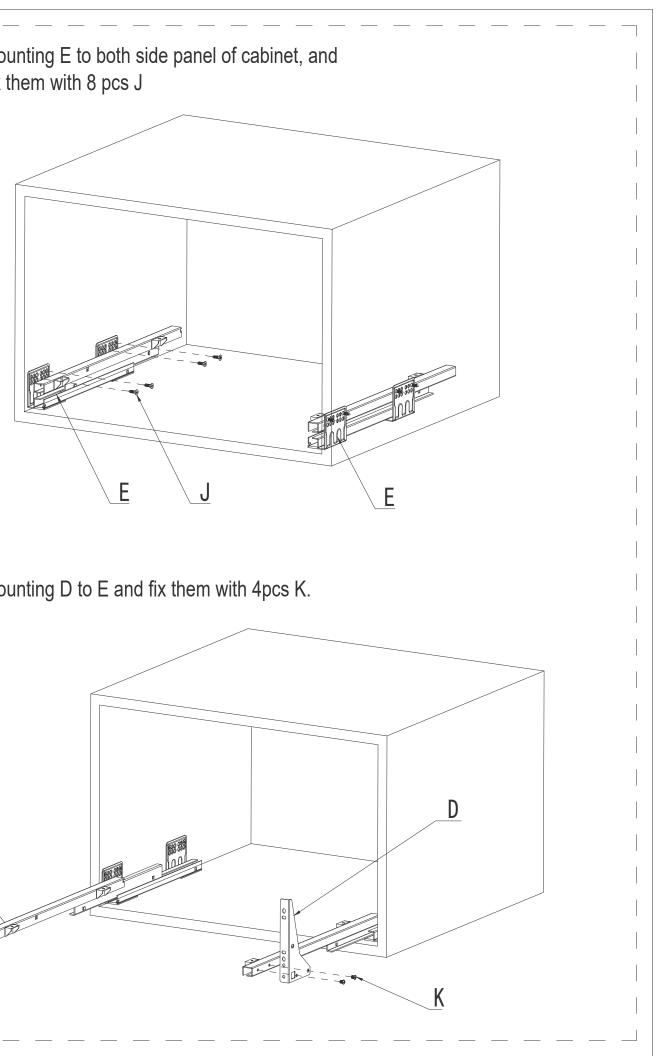

| NO. | Parts Name               | Picture | QTY | NO. | Parts Name                     | Picture  | QTY |
|-----|--------------------------|---------|-----|-----|--------------------------------|----------|-----|
| A   | drawer basket            |         | 1   | G   | plastic clip                   | 00       | 8   |
| В   | bowl rack                |         | 1   | Н   | plastic pad                    |          | 4   |
| С   | dish rack                |         | 1   | I   | fixing clip<br>for basket      |          | 4   |
| D   | front Panel<br>connector |         | 2   | J   | ST3.5×16<br>self tapping screw |          | 14  |
| E   | concealed Slide          |         | 1   | K   | M4 $	imes$ 6 screws            | <b>B</b> | 4   |
| F   | water pan                |         | 2   | L   | M5×12 screws                   | B        | 4   |