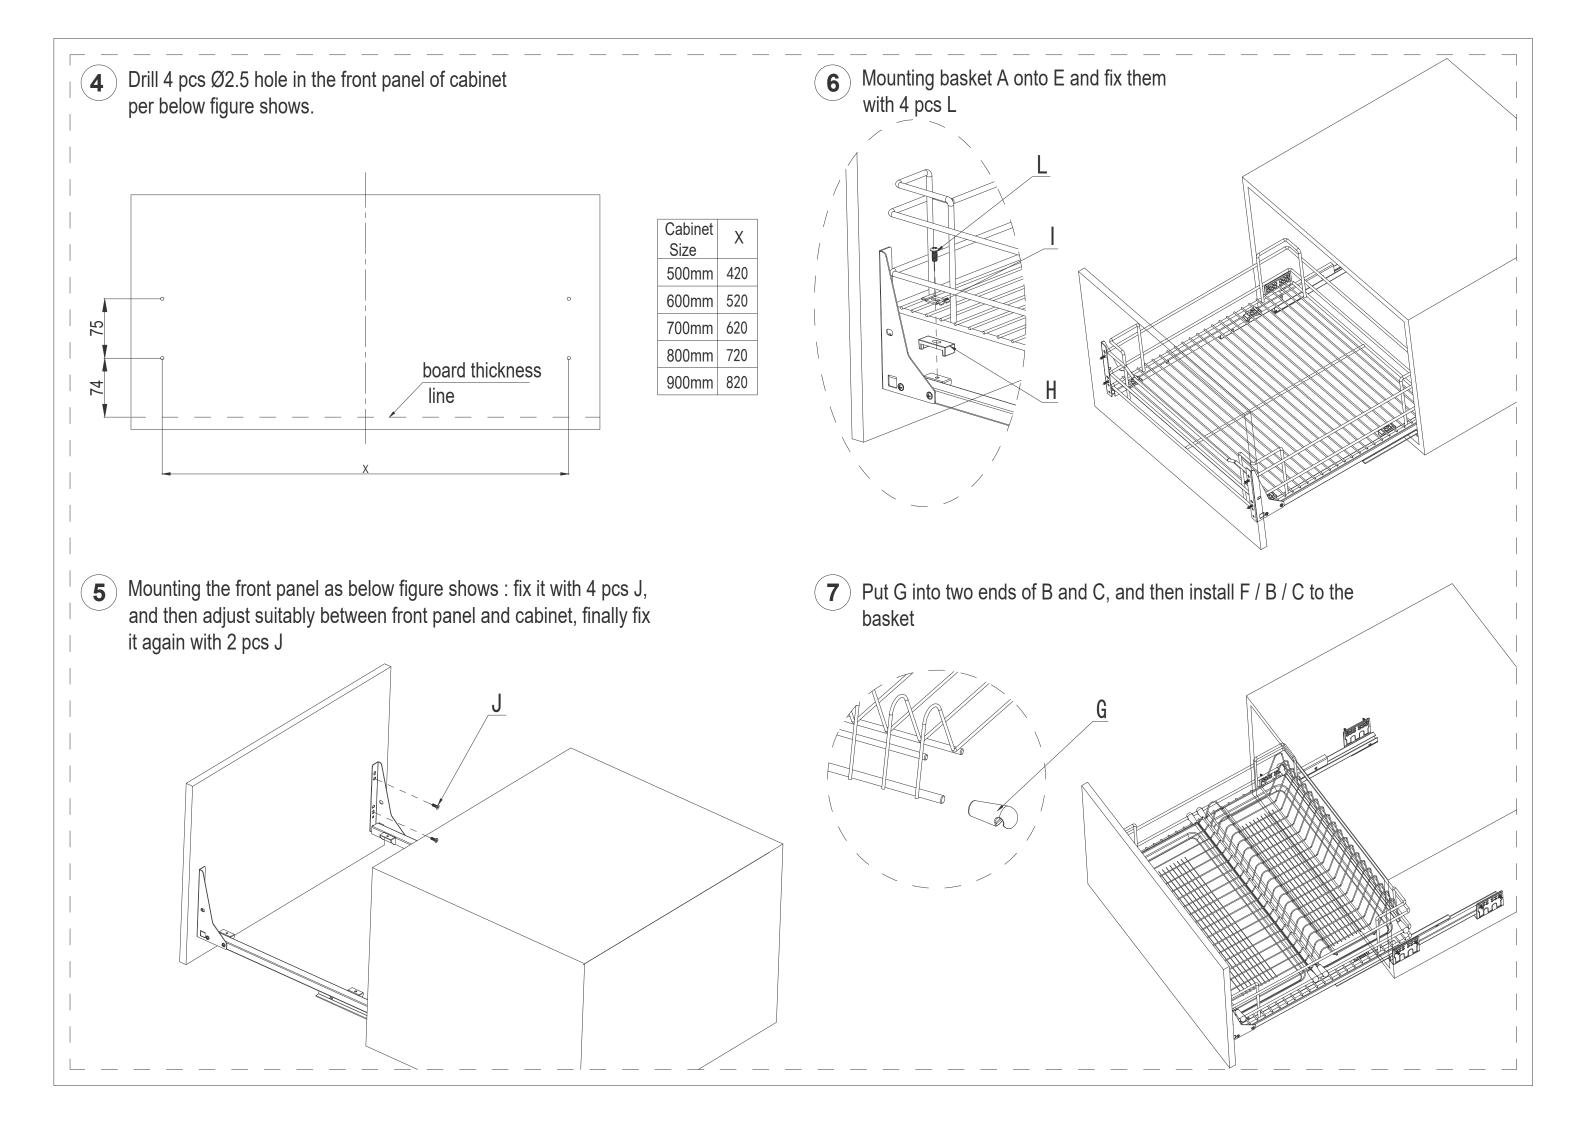

| NO. | Parts Name               | Picture | QTY | NO. | Parts Name                     | Picture  | QTY |
|-----|--------------------------|---------|-----|-----|--------------------------------|----------|-----|
| A   | drawer basket            |         | 1   | G   | plastic clip                   | 00       | 8   |
| В   | bowl rack                |         | 1   | Н   | plastic pad                    |          | 4   |
| С   | dish rack                |         | 1   | I   | fixing clip<br>for basket      |          | 4   |
| D   | front Panel<br>connector |         | 2   | J   | ST3.5×16<br>self tapping screw |          | 14  |
| E   | concealed Slide          |         | 1   | K   | M4 $	imes$ 6 screws            | <b>B</b> | 4   |
| F   | water pan                |         | 2   | L   | M5×12 screws                   | B        | 4   |