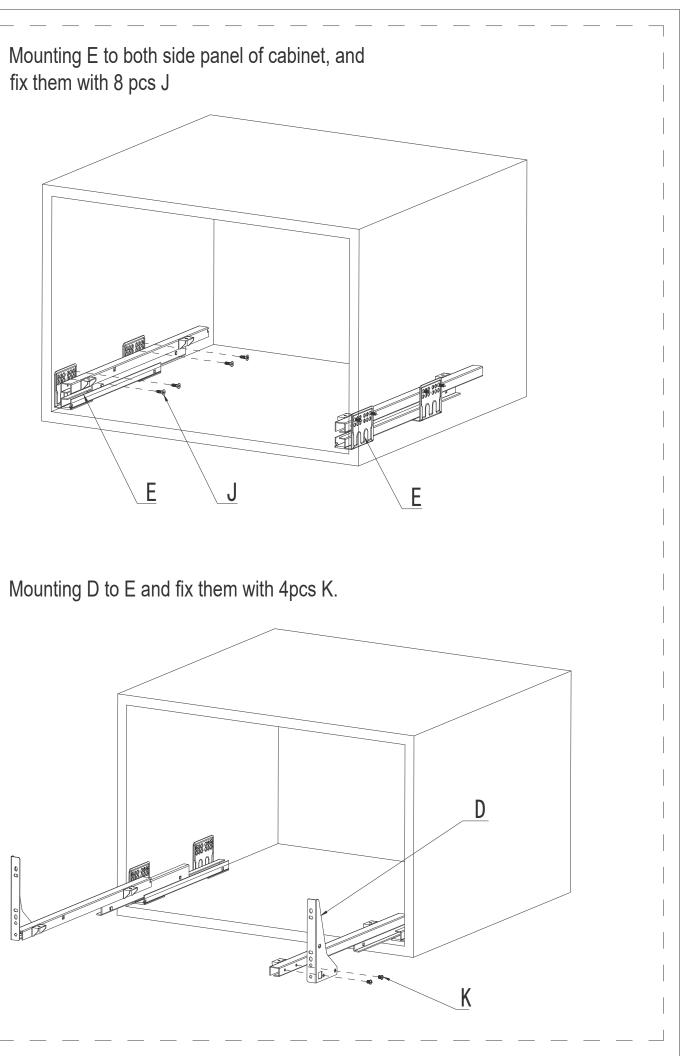

| NO. | Parts Name               | Picture | QTY | NO. | Parts Name                     | Picture  | QTY |
|-----|--------------------------|---------|-----|-----|--------------------------------|----------|-----|
| A   | drawer basket            |         | 1   | G   | plastic clip                   | 00       | 8   |
| В   | bowl rack                |         | 1   | Н   | plastic pad                    |          | 4   |
| С   | dish rack                |         | 1   | I   | fixing clip<br>for basket      |          | 4   |
| D   | front Panel<br>connector |         | 2   | J   | ST3.5×16<br>self tapping screw |          | 14  |
| E   | concealed Slide          |         | 1   | K   | M4 $	imes$ 6 screws            | <b>B</b> | 4   |
| F   | water pan                |         | 2   | L   | M5×12 screws                   | B        | 4   |