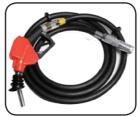

# **FUEL DISPENSER PUMP HOSE**

### **Application:**

Designed for general refueling equipment to convey aviation kerosene, gasoline, diesel oil and other mineral oil.

#### **Characteristics:**

- Designed for fuel up to 50% aromatic content
- Weather and ozone resistant cover
- C/W coupling SHF

| Item Code | 1.D  |      | <b>O.D</b> | W.P |     | B.P |      | R.  | 0 1 2 3 |
|-----------|------|------|------------|-----|-----|-----|------|-----|---------|
|           | inch | mm   | mm         | bar | psi | bar | psi  | mm  | kg/m    |
| FDH016    | 5/8" | 15.9 | 25.4       | 18  | 258 | 72  | 1032 | 160 | 0.59    |
| FDH019    | 3/4" | 19.1 | 28.7       | 18  | 258 | 72  | 1032 | 190 | 0.67    |
| FDH025    | 1"   | 25.4 | 35.1       | 18  | 258 | 72  | 1032 | 240 | 0.89    |