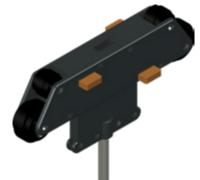

## TR8511 TR8512

| Material   | body       | nylon        |
|------------|------------|--------------|
|            | conductors | metal carbon |
| Weight     |            | ~255 g       |
| Amperage   |            | 35 A         |
| Conductors |            | 4            |
|            |            |              |