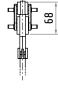

ission lines:

| TR85H5P | continuous  |
|---------|-------------|
| TR85H5P | pre-mounted |
| TR85H5P | pre-mounted |

TR8511

## TR8511 TR8512

## **TROLLEY CURRENT COLLECTOR (35 A)**



| Material   | body<br>conductors | nylon<br>metal carbon |
|------------|--------------------|-----------------------|
| Weight     |                    | ~275 g                |
| Amperage   |                    | 35 A                  |
| Conductors |                    | 5                     |







| Material   | body       | nylon        |
|------------|------------|--------------|
|            | conductors | metal carbon |
| Weight     |            | ~255 g       |
| Amperage   |            | 35 A         |
| Conductors |            | 4            |
|            |            |              |







## Dimensions in mm / illustrations NOT in scale