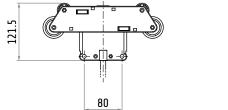

smission lines:

| TR85H5P | continuous  |
|---------|-------------|
| TR85H5P | pre-mounted |
| TR85H5P | pre-mounted |

TR8511

## TR8511 TR8512

## **TROLLEY CURRENT COLLECTOR (35 A)**



| Material   | body<br>conductors | nylon<br>metal carbon |
|------------|--------------------|-----------------------|
| Weight     |                    | ~275 g                |
| Amperage   |                    | 35 A                  |
| Conductors |                    | 5                     |







| Material   | body       | nylon        |
|------------|------------|--------------|
|            | conductors | metal carbon |
| Weight     |            | ~255 g       |
| Amperage   |            | 35 A         |
| Conductors |            | 4            |
|            |            |              |







## Dimensions in mm / illustrations NOT in scale