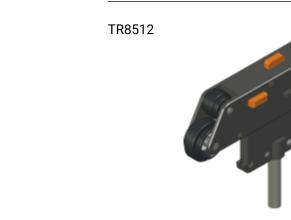

## TR8511 TR8512

## **TROLLEY CURRENT COLLECTOR (35 A)**

| Material   | body<br>conductors | nylon<br>metal carbon |
|------------|--------------------|-----------------------|
| Weight     |                    | ~275 g                |
| Amperage   |                    | 35 A                  |
| Conductors |                    | 5                     |