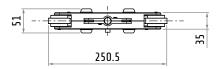

CE

EN datasheet

The product is installed in these energy transmission lines:

| TR85H5P | continuous  |
|---------|-------------|
| TR85H5P | pre-mounted |
| TR85H5P | pre-mounted |

TR8511

## TR8511 TR8512

## **TROLLEY CURRENT COLLECTOR (35 A)**



| Material   | body<br>conductors | nylon<br>metal carbon |
|------------|--------------------|-----------------------|
| Weight     |                    | ~275 g                |
| Amperage   |                    | 35 A                  |
| Conductors |                    | 5                     |







| Material   | body       | nylon        |
|------------|------------|--------------|
|            | conductors | metal carbon |
| Weight     |            | ~255 g       |
| Amperage   |            | 35 A         |
| Conductors |            | 4            |
|            |            |              |







## Dimensions in mm / illustrations NOT in scale