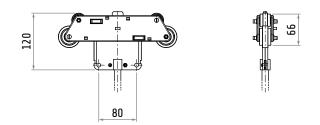

CE

EN datasheet

The product is installed in these energy transmission lines:

| TR85H5P | continuous  |
|---------|-------------|
| TR85H5P | pre-mounted |
| TR85H5P | pre-mounted |

TR8511

## TR8511 TR8512

## **TROLLEY CURRENT COLLECTOR (35 A)**



| Material   | body<br>conductors | nylon<br>metal carbon |
|------------|--------------------|-----------------------|
| Weight     |                    | ~275 g                |
| Amperage   |                    | 35 A                  |
| Conductors |                    | 5                     |







| Material   | body       | nylon        |
|------------|------------|--------------|
|            | conductors | metal carbon |
| Weight     |            | ~255 g       |
| Amperage   |            | 35 A         |
| Conductors |            | 4            |
|            |            |              |







## Dimensions in mm / illustrations NOT in scale