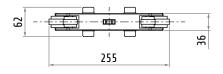

sion lines:

| TR85H5P | continuous  |
|---------|-------------|
| TR85H5P | pre-mounted |
| TR85H5P | pre-mounted |

TR8511

## TR8511 TR8512

## **TROLLEY CURRENT COLLECTOR (35 A)**



| Material   | body<br>conductors | nylon<br>metal carbon |
|------------|--------------------|-----------------------|
| Weight     |                    | ~275 g                |
| Amperage   |                    | 35 A                  |
| Conductors |                    | 5                     |







| Material   | body       | nylon        |
|------------|------------|--------------|
|            | conductors | metal carbon |
| Weight     |            | ~255 g       |
| Amperage   |            | 35 A         |
| Conductors |            | 4            |
|            |            |              |







## Dimensions in mm / illustrations NOT in scale