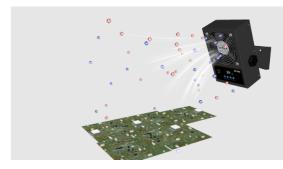

#### **Quickly neutralizes** static electricity

Ionize a large amount of positive and negative ions to neutralize the static electricity on products and equipment surface.

Elimination time: 1.2 seconds (When eliminating static electricity from 1000V to 100V at a distance of 300 mm from the workplace)