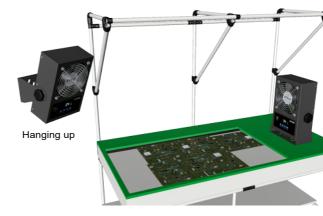

Dual purpose bracket

It can be placed flat on the workbench or hung for use, suitable for a variety of places.