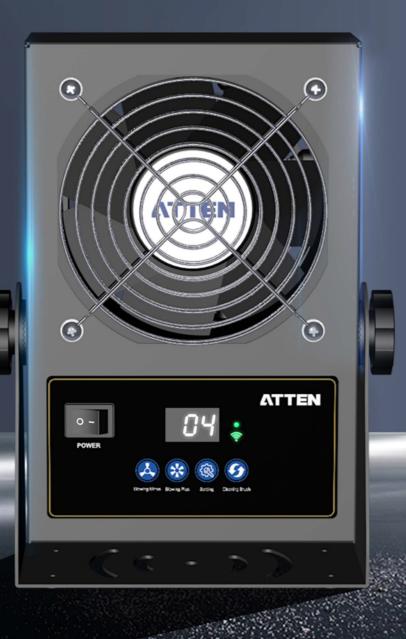

# ATTEN

# **ST-1020D**

# Intelligent Static Eliminator DC Ion Fan

Eliminating static electricity from 1000V to 100V within 1.2s

Specification

| Tem |
|-----|
|     |
|     |
|     |

Applications

scientific research industry

PCB board

### **Features**

Double-roller DC fan, long life and low noise

Double-layer isolation front cover design, isolate external interference

> Pluggable ion emitting needle Replace emitting needle without changing the launcher, saving maintenance costs

Angle adjustable knob Angle adjustable knob 0~265°air outlet adjustable

IR remote control

More convenient to operate

\*  $\boldsymbol{<}$  $\mathbf{<}$ 

Ó