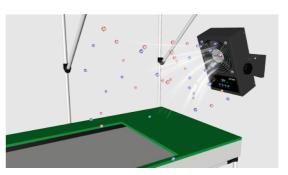

#### **Quickly neutralizes** static electricity

Ionize a large amount of positive and negative ions to neutralize the static electricity on products and equipment surface.

Elimination time: 1.2 seconds (When eliminating static electricity from 1000V to 100V at a distance of 300 mm from the workplace)