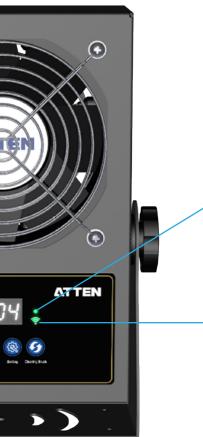

#### lon balance warning function

When the ion balance exceeds the pre-set warning value, the ion deviation indicator light will be red, and the buzzer will beep at the same time.

RS485 communication indicator