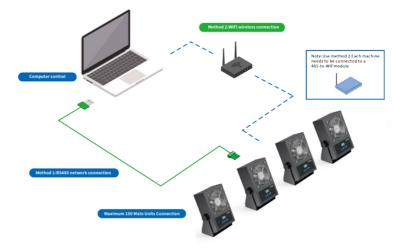

## **Intelligent Management Platform**

IoT function via wired (RS485) or WIFI Remotely control and manage multiple devicesv