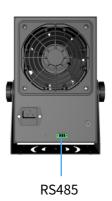

## **Intelligent Management Platform**

IoT function via wired (RS485) or WIFI Remotely control and manage multiple devicesv

#### lon balance warning function

When the ion balance exceeds the pre-set warning value, the ion deviation indicator light will be red, and the buzzer will beep at the same time.

RS485 communication indicator