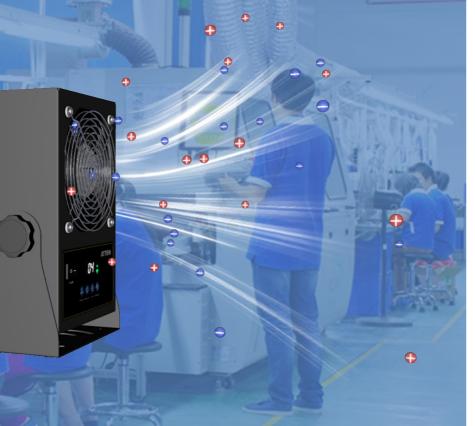

#### **Quickly neutralizes** static electricity

Ionize a large amount of positive and negative ions to neutralize the static electricity on products and equipment surface.

Elimination time: 1.2 seconds (When eliminating static electricity from 1000V to 100V at a distance of 300 mm from the workplace)