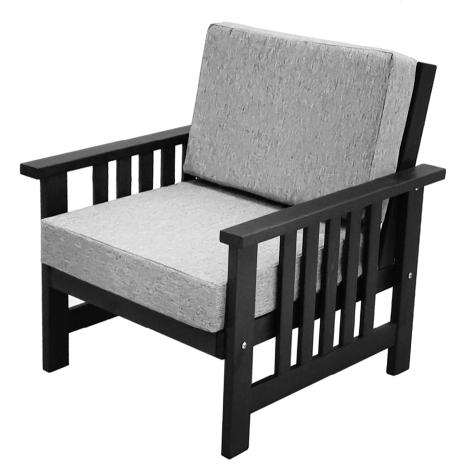

### **П** ОТК

проверка ОТК / дата изготовления

Мы сделали -Вам осталось собрать!

ПАСПОРТ ИЗДЕЛИЯ арт. № 500331

кресло (патио-модуль 1-местн.) Барон

armchair (1-seater patio module)
Baron

| Nº | Фурнитура      | шт. |
|----|----------------|-----|
| 1  | δοлπ M6x51 мм  | 6   |
| 2  | гайка-глухарь  | 6   |
| 3  | ключ 6-гранный | 1   |