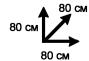

### **П** СПЕЦИФИКАЦИЯ

Размер 80x80x80 см, вес нетто расчетн.  $\sim 10.6$  кг Площадь поверхности под окраску расчетн.  $\sim 2.9$  м² Материал - сосна (массив / сращенный массив) влажность остат.  $\sim 10-12\%$ , фурнитрура оцинкованная.