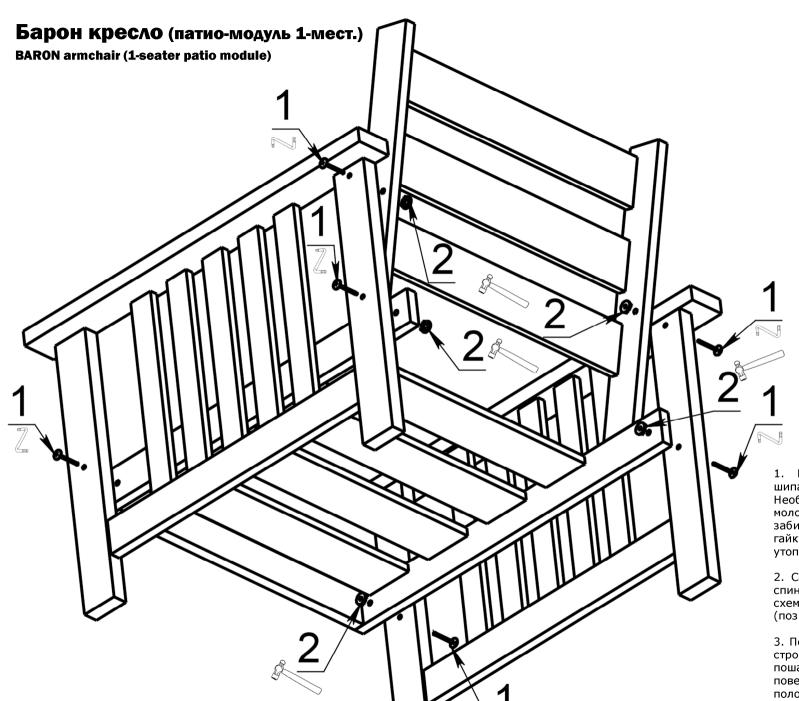

### **П** ОТК

проверка ОТК / дата изготовления

Мы сделали -Вам осталось собрать!

ПАСПОРТ ИЗДЕЛИЯ арт. № 500331

кресло (патио-модуль 1-местн.) Барон

armchair (1-seater patio module)
Baron

| Nº | Фурнитура      | шт. |
|----|----------------|-----|
| 1  | δοлπ M6x51 мм  | 6   |
| 2  | гайка-глухарь  | 6   |
| 3  | ключ 6-гранный | 1   |

- 1. Гайки-глухари (поз.2) забейте молотком шипами по направлению в древесину. Необязательно забивать гайку до конца. Если вес молотка или конструкция изделия не позволяет забить гайку-глухарь, просто вставьте гайку-глухарь в отверстие затем вы сможете утопить её при затягивании болта.
- 2. Соедините спинку и сиденье вставьте шипы спинки в пазы сиденья. Соберите конструкцию по схеме, закрутив от руки болты (поз.1) в гайки (поз.2). Не затягивайте болты сразу ключом.
- 3. Поставьте собранную конструкцию на ножки на строго горизонтальную поверхность. Слегка добейтесь пошатывая изделие касания поверхности всеми четырьмя ножками. В таком положении затяните ключом из набора (поз.3) все болты до конца. Момент затяжки болтов индивидуален, допускайте глубокого погружения их шляпки в деталь в процессе затяжки.