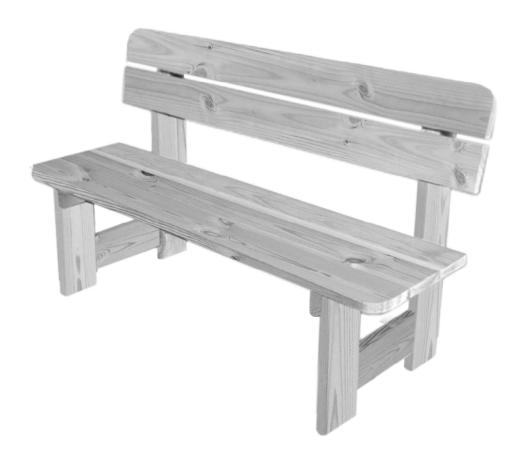

InterLINK group мы с вами с 2002 design of Sweden сделано в России

проверка ОТК / дата изготовления

2-seater bench Kid

Мы сделали -Вам осталось собрать!

ПАСПОРТ ИЗДЕЛИЯ арт. № 500166

# скамья 2-местная Кид