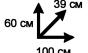

## **П** СПЕЦИФИКАЦИЯ

Размер  $100 \times 39 \times 60$  см, вес нетто расчетн.  $\sim 7.2$  кг Площадь поверхности под окраску расчетн.  $\sim 1.8$  м² Материал - сосна (массив / сращенный массив) влажность остат.  $\sim 10-12$ %, фурнитрура оцинкованная.