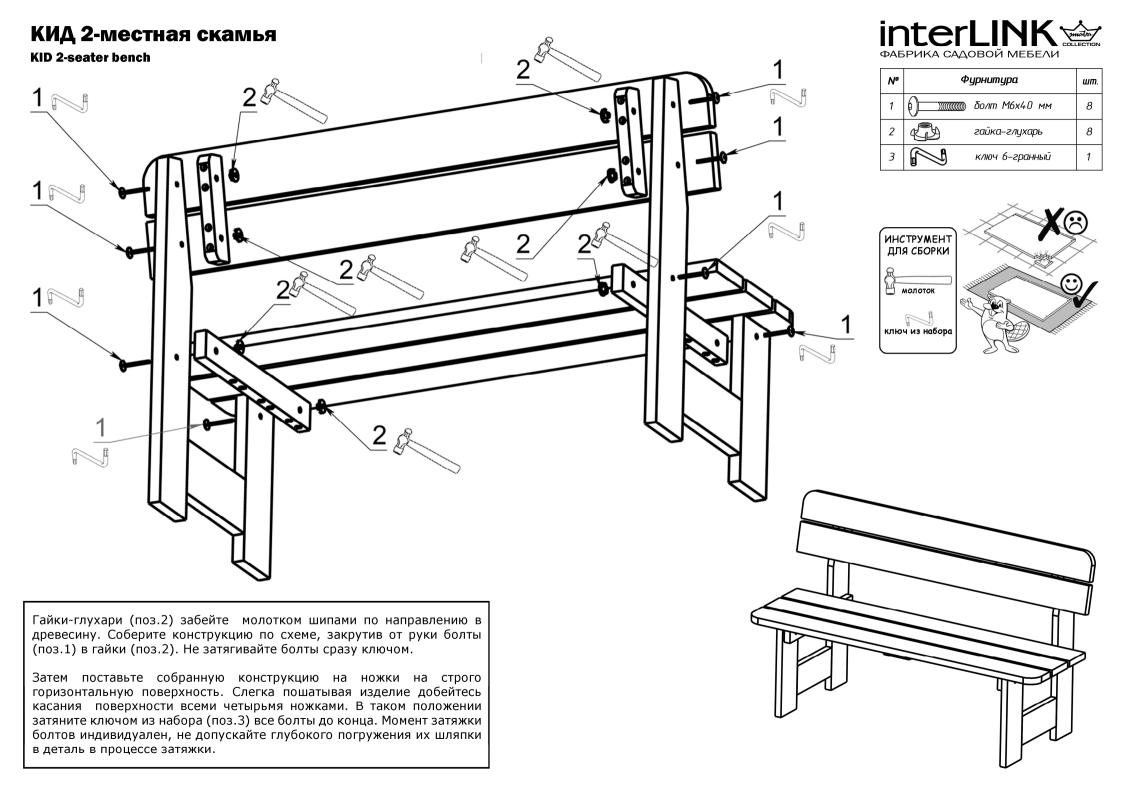

$\sim 1.8$  м² Материал - сосна (массив / сращенный массив) влажность остат.  $\sim 10-12$ %, фурнитрура оцинкованная.

## **ONTACTS**

InterLINK group

furnuture & textile: manufacturing/sales Vaulinogorskoye shosse 20-5, Pskov 180552 Russia ph. +7 (811) 260 77 00 (ENG, RUS)

www.interlink-russia.ru info@interlink-russia.ru

# RNTHAGAT (1)

Гарантийный срок 6 месяцев, гарантированный срок службы 2 года, срок годности не ограничен. Претензии не принимаются по дефектам, возникшим из-за несоблюдения покупателем правил перевозки, сборки, эксплуатации и ухода.









InterLINK group мы с вами с 2002 design of Sweden сделано в России





проверка ОТК / дата изготовления

2-seater bench Kid



Мы сделали -Вам осталось собрать!



ПАСПОРТ ИЗДЕЛИЯ арт. № 500166



# скамья 2-местная Кид